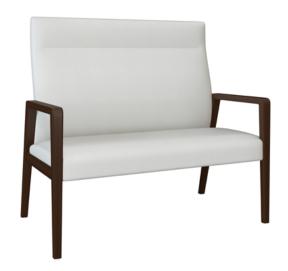

## valdina Bariatric – 46W Tall Back

In any healthcare setting where two would like to sit comfortably together, the Valdina Bariatric – 46W Tall Back is a beautiful solution. The single back and seat cushion are just wide enough for a parent and small child. Built for maximum stability and strength, utilizing our steel reinforced joint system, this thoughtfully designed chair is available in two back heights. The chair back extends to the seat rail and the cleanout is incorporated behind the seat cushion providing a clean, functional look.

Model: VLDFIXB46P 46W 27.5D 43H 42SW 19SD 19SH 26AH