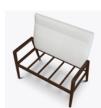

Visible Cleanout

Cleanout is incorporated behind seat cushion to prevent buildup of debris while providing a clean look.

Seat Cushion is Field Replaceable

The seat cushion can be replaced in the field.