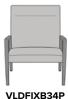

## valdina Bariatric – 46W Tall Back

In any healthcare setting where two would like to sit comfortably together, the Valdina Bariatric – 46W Tall Back is a beautiful solution. The single back and seat cushion are just wide enough for a parent and small child. Built for maximum stability and strength, utilizing our steel reinforced joint system, this thoughtfully designed chair is available in two back heights. The chair back extends to the seat rail and the cleanout is incorporated behind the seat cushion providing a clean, functional look.

Model: VLDFIXB46P 46W 27.5D 43H 42SW 19SD 19SH 26AH