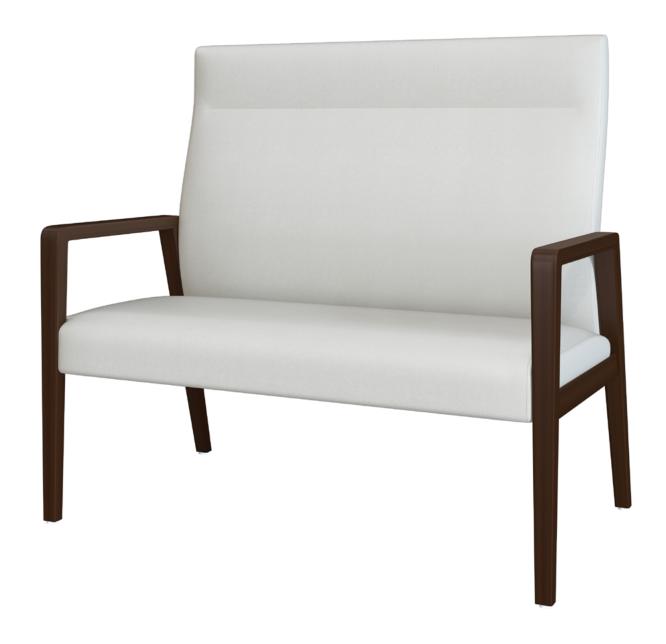

## valdina Bariatric – 46W Tall Back

In any healthcare setting where two would like to sit comfortably together, the Valdina Bariatric – 46W Tall Back is a beautiful solution. The single back and seat cushion are just wide enough for a parent and small child. Built for maximum stability and strength, utilizing our steel reinforced joint system, this thoughtfully designed chair is available in two back heights. The chair back extends to the seat rail and the cleanout is incorporated behind the seat cushion providing a clean, functional look.

Model: VLDFIXB46P 46W 27.5D 43H 42SW 19SD 19SH 26AH