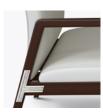

## valdina Bariatric – 46W Tall Back

In any healthcare setting where two would like to sit comfortably together, the Valdina Bariatric – 46W Tall Back is a beautiful solution. The single back and seat cushion are just wide enough for a parent and small child. Built for maximum stability and strength, utilizing our steel reinforced joint system, this thoughtfully designed chair is available in two back heights. The chair back extends to the seat rail and the cleanout is incorporated behind the seat cushion providing a clean, functional look.

Visible Cleanout

Cleanout is incorporated behind seat cushion to prevent buildup of debris while providing a clean look.

Seat Cushion is Field Replaceable

The seat cushion can be replaced in the field.